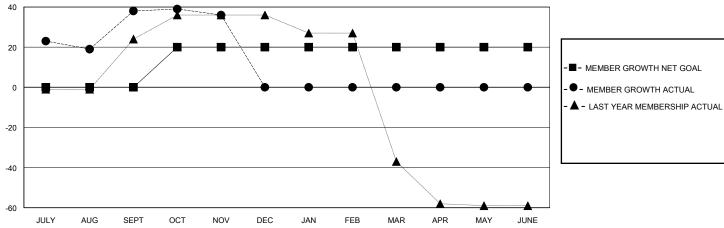

## GOALS AND ACTUAL MEMBERS CUMULATIVE

| OR MORE      | GENDER DISTRIBUTION  MALE 200 (31.30%) |              |  |  |  |
|--------------|----------------------------------------|--------------|--|--|--|
|              | FEMALE                                 | 439 (68.70%) |  |  |  |
| <u>ATIVE</u> | TOTAL FAMILY UNIT MEMBERS              |              |  |  |  |
|              | FAMILY MEMBER                          | 0            |  |  |  |