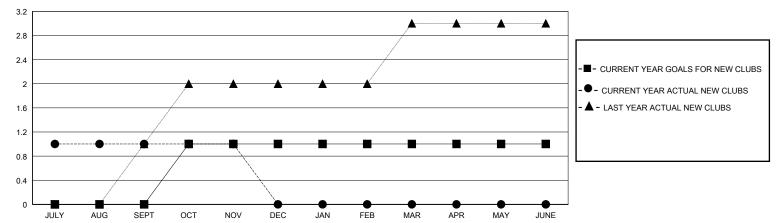

## MONTHLY MEMBERSHIP PROGRESS REPORT

District 134

GMT: LOCATION UKRAINE GMT CA

| Clubs RESULTS FOR 2024-2025 |   |   |   | Members RESULTS FOR 2024-2025 |    |    |   |
|-----------------------------|---|---|---|-------------------------------|----|----|---|
|                             |   |   |   |                               |    |    |   |
| JULY/AUG/SEPT               | 0 | 1 | 0 | JULY/AUG/SEPT                 | 0  | 26 | 8 |
| OCT/NOV/DEC                 | 1 | 0 | 0 | OCT/NOV/DEC                   | 20 | 2  | 4 |
| JAN/FEB/MAR                 | 0 | 0 | 0 | JAN/FEB/MAR                   | 0  | 0  | 0 |
| APR/MAY/JUNE                | 0 | 0 | 0 | APR/MAY/JUNE                  | 0  | 0  | 0 |

## GOALS AND ACTUAL NEW CLUBS CUMULATIVE



## GOALS AND ACTUAL MEMBERS CUMULATIVE



| OR MORE      | GENDER DISTRIBUTION  MALE 200 (31.30%) |              |  |  |  |
|--------------|----------------------------------------|--------------|--|--|--|
|              | FEMALE                                 | 439 (68.70%) |  |  |  |
| <u>ATIVE</u> | TOTAL FAMILY UNIT MEMBERS              |              |  |  |  |
|              | FAMILY MEMBER                          | 0            |  |  |  |

**DUES** 

| DROPPED CLUBS: 0 |    |
|------------------|----|
| DROPPED MEMBERS  |    |
| DECEASED         | 1  |
| CLUB CANCELLED   | 0  |
| OTHER            | 11 |
| TOTAL            | 12 |

CLICK HERE FOR CUMULATIVE MEMBERSHIP DATA

4 CLUBS OF 30 ADDED 1

**NEW MEMBERS** 

© Copyright 2024, Lions Clubs International, All Rights Reserved.